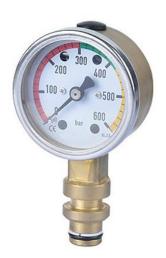

## Brass Forged Mining Pressure Gauge

## Description

Nominal size in mm: 50

Accuracy class: 2.5

Scale range: 0 ... 600 bar

Pressure limitation Steady: 3/4 \* full scale value

Fluctuating: 2/3 \* full scale value

Short time: full scale value

Operating temperature Ambient: +10 ... +60 ℃; Medium: +60 ℃ maximum