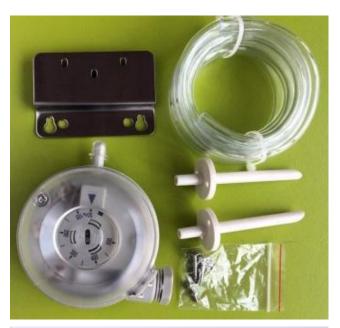

n location must be less vibrating. The temperature of the medium should be within the range of -15-60°C. The MC204A is calibrated at room temperature and is best installed at room temperature. Water vapor condensation may occur in a system with high humidity, and attention should be paid to the downwards of the hose connection. The differential pressure switch can be directly fixed to the panel of the pipe, heater or air conditioning unit as long as the minimum or no vibration of the assembly surface is ensured. In order to ensure the accuracy of the action, the differential pressure switch should be installed vertically so that the inner air film self weight can not affect the product precision.





## Wiring and Dimensions:



**Relay contact** 





STRONG M&C INC.

#### Accessories: