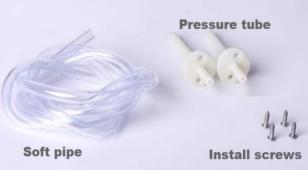

location must be less vibrating. The temperature of the medium should be within the range of -15-60°C. The MC204A is calibrated at room temperature and is best installed at room temperature. Water vapor condensation may occur in a system with high humidity, and attention should be paid to the downwards of the hose connection. The differential pressure switch can be directly fixed to the panel of the pipe, heater or air conditioning unit as long as the minimum or no vibration of the assembly surface is ensured. In order to ensure the accuracy of the action, the differential pressure switch should be installed vertically so that the inner air film self weight can not affect the product precision.





## Wiring and Dimensions:



**Relay contact** 





STRONG M&C INC.

#### Accessories: