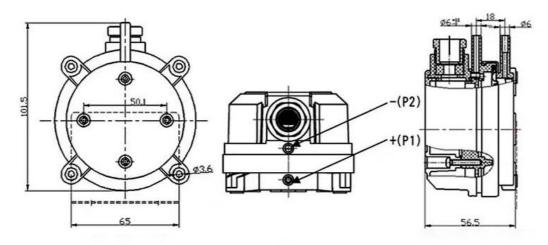

ressure: 10KPa
- Weight: 100g

#### Installation:

Installation location must be less vibrating. The temperature of the medium should be within the range of -15-60°C. The MC204A is calibrated at room temperature and is best installed at room temperature. Water vapor condensation may occur in a system with high humidity, and attention should be paid to the downwards of the hose connection. The differential pressure switch can be directly fixed to the panel of the pipe, heater or air conditioning unit as long as the minimum or no vibration of the assembly surface is ensured. In order to ensure the accuracy of the action, the differential pressure switch should be installed vertically so that the inner air film self weight can not affect the product precision.





## Wiring and Dimensions:



**Relay contact** 





STRONG M&C INC.

#### Accessories: