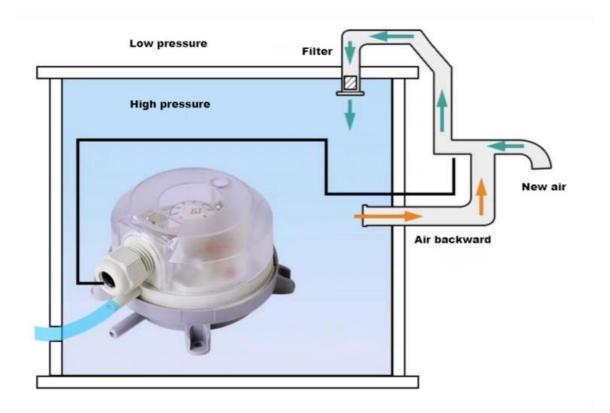

#### Installation:

Installation location must be less vibrating. The temperature of the medium should be within the range of -15-60°C. The MC204A is calibrated at room temperature and is best installed at room temperature. Water vapor condensation may occur in a system with high humidity, and attention should be paid to the downwards of the hose connection. The differential pressure switch can be directly fixed to the panel of the pipe, heater or air conditioning unit as long as the minimum or no vibration of the assembly surface is ensured. In order to ensure the accuracy of the action, the differential pressure switch should be installed vertically so that the inner air film self weight can not affect the product precision.