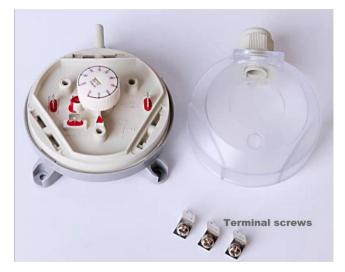

cation must be less vibrating. The temperature of the medium should be within the range of -15-60°C. The MC204A is calibrated at room temperature and is best installed at room temperature. Water vapor condensation may occur in a system with high humidity, and attention should be paid to the downwards of the hose connection. The differential pressure switch can be directly fixed to the panel of the pipe, heater or air conditioning unit as long as the minimum or no vibration of the assembly surface is ensured. In order to ensure the accuracy of the action, the differential pressure switch should be installed vertically so that the inner air film self weight can not affect the product precision.





## Wiring and Dimensions:



**Relay contact** 





STRONG M&C INC.

#### Accessories: