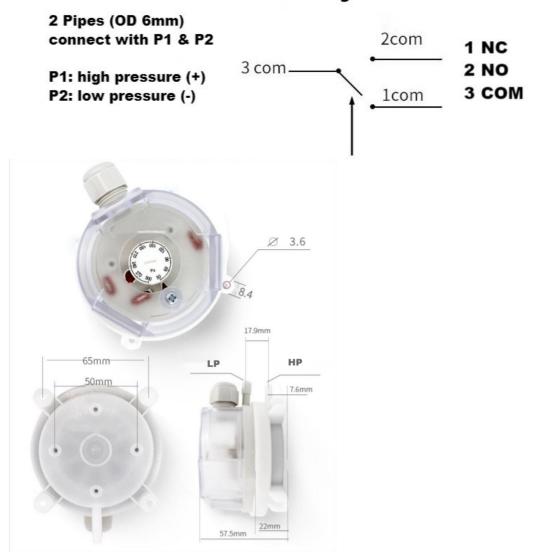

t: 100g

#### Installation:

Installation location must be less vibrating. The temperature of the medium should be within the range of -15-60°C. The MC204A is calibrated at room temperature and is best installed at room temperature. Water vapor condensation may occur in a system with high humidity, and attention should be paid to the downwards of the hose connection. The differential pressure switch can be directly fixed to the panel of the pipe, heater or air conditioning unit as long as the minimum or no vibration of the assembly surface is ensured. In order to ensure the accuracy of the action, the differential pressure switch should be installed vertically so that the inner air film self weight can not affect the product precision.





## Wiring and Dimensions:



**Relay contact** 





STRONG M&C INC.

#### Accessories: