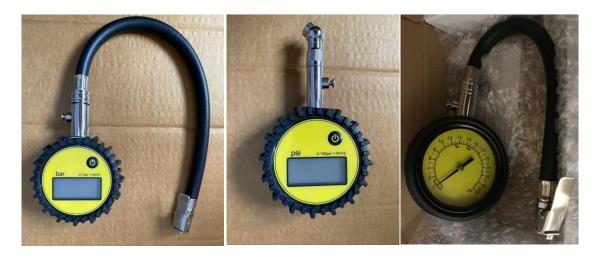

# Samples

| Features                                                                                                                                                                                          | Features                                                                                                                                              | Notes                                                                                                   |
|---------------------------------------------------------------------------------------------------------------------------------------------------------------------------------------------------|-------------------------------------------------------------------------------------------------------------------------------------------------------|---------------------------------------------------------------------------------------------------------|
| Digital display short rod  Model: -60A  Blue backlight/ green backlight  Short rod color: Silver/ Gold                                                                                            | Pointer display short rod  Model: -50A  Dial color: white, black, or luminous  Short rod color: Silver/ Gold                                          | Gross weight: 180g  Box size: 135 * 90 * 40mm  Accessories: plastic valve cap *  4, instruction manual  |
| Digital display hose  Blue backlight/ green backlight  Hose: silver/gold  Model:  -60B: ordinary clamp hose  -60C: angle type hose  -60D: brass sealing clamp (silver, red or black braided tube) | Pointer display hose  Dial color: white, black, or luminous  Hose: silver/gold  Model:  -50D: brass sealing clamp (silver, red or black braided tube) | Gross weight: 280g  Box size: 200 * 110 * 40mm  Accessories: Plastic valve cap *  4, instruction manual |

| Digital tire pressure gun  Model: -T7  Blue backlight/ green backlight  Hose clamp: brass nozzle clamp/ truck inflation head  Gun body color: black/silver/frosted/customized | Pointer display tire pressure gun  Model: -G7  Meter diameter: 50mm/60mm/customized  Hose clamp: brass nozzle clamp/ truck inflation head  Gun body color: black/silver/matte | Gross weight: 520g  Box size: 245 * 90 * 80mm  Accessories: plastic valve cap * 4, O-ring * 2, Thread seal tape, instruction manual  Optional: multiple plug-in units, brass inflator, blue screwdriver, red and black screwdriver, truck inflation head, extension rod, battery |
|-------------------------------------------------------------------------------------------------------------------------------------------------------------------------------|-------------------------------------------------------------------------------------------------------------------------------------------------------------------------------|----------------------------------------------------------------------------------------------------------------------------------------------------------------------------------------------------------------------------------------------------------------------------------|
| Digital tire pressure gun  Model: -T8  Blue backlight  Hose clamp: brass nozzle clamp/ truck inflation head                                                                   |                                                                                                                                                                               | Gross weight: 600g  Box size: 290 * 95 * 75mm  Accessories: plastic valve cap * 4, O-ring * 2, Thread seal tape, instruction manual  Optional: multiple inserts, truck inflation head                                                                                            |