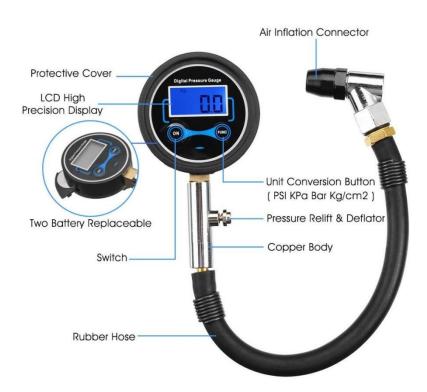

#### Digital type:

#### Features:

LCD display with backlight for easy reading

Display units can be switched

Working current: ≤ 3mA (with backlight); ≤ 1mA (without backlight)

2\*AAA Batteries