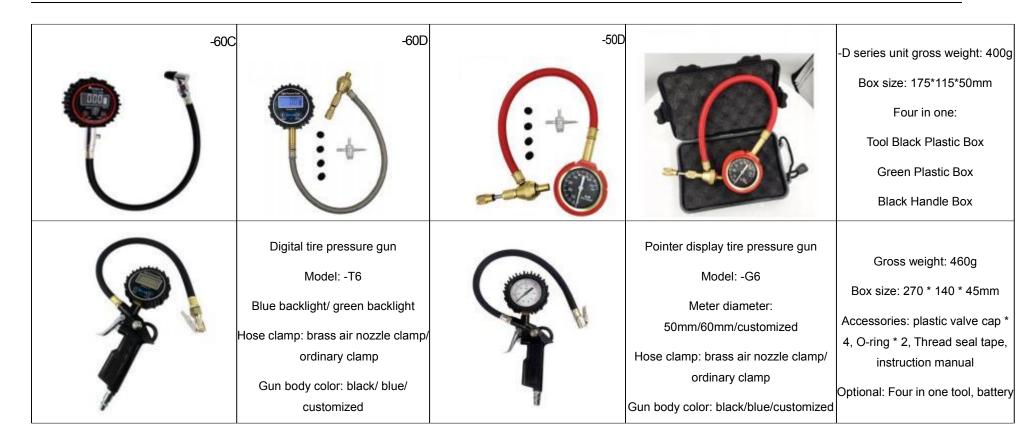

# Samples

| Features                                                                                                                                                                                          | Features                                                                                                                                              | Notes                                                                                                   |
|---------------------------------------------------------------------------------------------------------------------------------------------------------------------------------------------------|-------------------------------------------------------------------------------------------------------------------------------------------------------|---------------------------------------------------------------------------------------------------------|
| Digital display short rod  Model: -60A  Blue backlight/ green backlight  Short rod color: Silver/ Gold                                                                                            | Pointer display short rod  Model: -50A  Dial color: white, black, or luminous  Short rod color: Silver/ Gold                                          | Gross weight: 180g  Box size: 135 * 90 * 40mm  Accessories: plastic valve cap *  4, instruction manual  |
| Digital display hose  Blue backlight/ green backlight  Hose: silver/gold  Model:  -60B: ordinary clamp hose  -60C: angle type hose  -60D: brass sealing clamp (silver, red or black braided tube) | Pointer display hose  Dial color: white, black, or luminous  Hose: silver/gold  Model:  -50D: brass sealing clamp (silver, red or black braided tube) | Gross weight: 280g  Box size: 200 * 110 * 40mm  Accessories: Plastic valve cap *  4, instruction manual |