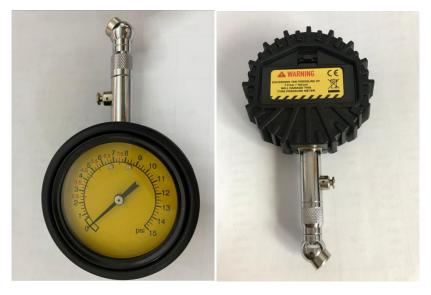

# MY-TY-X Tire Pressure Gauge

MY-TY-X Tire Pressure Gauge is used to measure the pressure of tires on a vehicle. Since tires are rated for specific loads at certain pressure, it is important to keep the pressure of the tire at the optimal amount. Tires are rated for their optimal pressure when cold, meaning before the tire has been driven on for the day and allowed to heat up, which ultimately changes the internal pressure of the tire due to the expansion of gases. MY-TY-X Tire Pressure Gauge is specially designed for automobile tire pressure measurement purpose. With copper thickened reinforced quick chuck, it can quickly connect and disconnect tire nozzle without air leakage.

#### Pointer analog type

#### Features:

Automobile mechanical tire pressure gauge
Metal structure, strong and durable
Material: copper, iron, aluminum, plastic, rubber
360 degree rotatable copper head, compact design