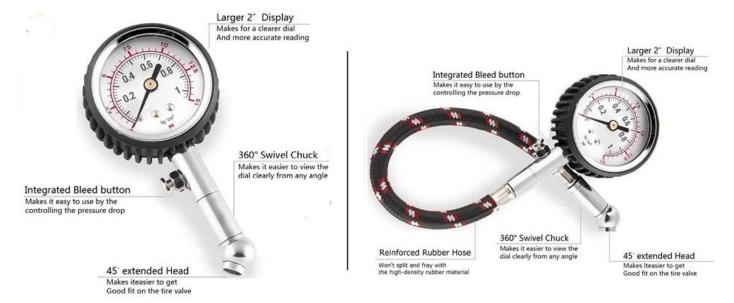

#### Pointer analog type

#### Features:

Automobile mechanical tire pressure gauge
Metal structure, strong and durable
Material: copper, iron, aluminum, plastic, rubber
360 degree rotatable copper head, compact design